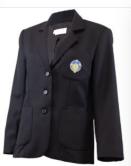

ROC DAKOTA SCHOOL SHOE -FEMALE

SXADSS \$130.00

BLACK NYLON TIGHTS - FEMALE

SXAGBNT \$9.00

HARSHA BLAZER - FEMALE

SXAHB \$160.00

HARRY TIE - MALE

\$21.50