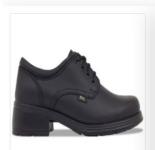

ROC DAKOTA SCHOOL SHOE -FEMALE

SXADSS \$130.00

BLACK NYLON TIGHTS - FEMALE

SXAGBNT \$9.00

HARSHA BLAZER - FEMALE

SXAHB \$160.00

HARRY TIE - MALE

\$21.50